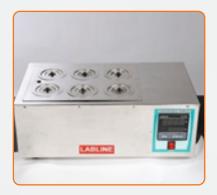

## **WATER BATH**

Product Code: EEWB10 HSN Code: 841990

Thermostatically Water Bath is a double walled chamber made of SS and outer made of MS with powder coating. The gap between the inner and outer chamber fines with special grade glass-wool insulation to avoid the heat loss. Concentric rigs can be removed to accommodate containers of various sizes.

## **PRODUCT SPECIFICATION**

| Temp. Range   | 5 degree C above ambient to 99 degree C |  |
|---------------|-----------------------------------------|--|
| Brand         | Elena                                   |  |
| Accuracy      | 1 degree C                              |  |
| Power Supply  | 230 Volts A.C 50 Hz                     |  |
| Phase         | Single Phase                            |  |
| Body Material | Stainless Steel                         |  |
| Surface       | Mild Steel powder coated                |  |

## **AVAILABLE SIZES:**

| Size            | Rating Watts | Holes            |
|-----------------|--------------|------------------|
| 35 x 25 x 10 cm | 1000         | 6 Hole of 3"Dia  |
| 40 x 30 x 10 cm | 1500         | 12 Hole of 3"Dia |