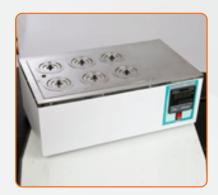

## **WATER BATH**

Product Code: EEWB10 HSN Code: 841990

Thermostatically Water Bath is a double walled chamber made of SS and outer made of MS with powder coating. The gap between the inner and outer chamber fines with special grade glass-wool insulation to avoid the heat loss. Concentric rigs can be removed to accommodate containers of various sizes.

## **PRODUCT SPECIFICATION**

| Temp. Range   | 5 degree C above ambient to 99 degree C |  |
|---------------|-----------------------------------------|--|
| Brand         | Elena                                   |  |
| Accuracy      | 1 degree C                              |  |
| Power Supply  | 230 Volts A.C 50 Hz                     |  |
| Phase         | Single Phase                            |  |
| Body Material | Stainless Steel                         |  |
| Surface       | Mild Steel powder coated                |  |

## **AVAILABLE SIZES:**

| Size            | Rating Watts | Holes            |
|-----------------|--------------|------------------|
| 35 x 25 x 10 cm | 1000         | 6 Hole of 3"Dia  |
| 40 x 30 x 10 cm | 1500         | 12 Hole of 3"Dia |