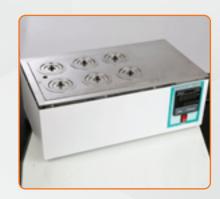

## **WATER BATH**

Product Code: EEWB10 HSN Code: 841990

Thermostatically Water Bath is a double walled chamber made of SS and outer made of MS with powder coating. The gap between the inner and outer chamber fines with special grade glass-wool insulation to avoid the heat loss. Concentric rigs can be removed to accommodate containers of various sizes.

## **PRODUCT SPECIFICATION**

| Temp. Range   | 5 degree C above ambient to 99 degree C |  |
|---------------|-----------------------------------------|--|
| Brand         | Elena                                   |  |
| Accuracy      | 1 degree C                              |  |
| Power Supply  | 230 Volts A.C 50 Hz                     |  |
| Phase         | Single Phase                            |  |
| Body Material | Stainless Steel                         |  |
| Surface       | Mild Steel powder coated                |  |

## **AVAILABLE SIZES:**

| Size            | Rating Watts | Holes            |
|-----------------|--------------|------------------|
| 35 x 25 x 10 cm | 1000         | 6 Hole of 3"Dia  |
| 40 x 30 x 10 cm | 1500         | 12 Hole of 3"Dia |